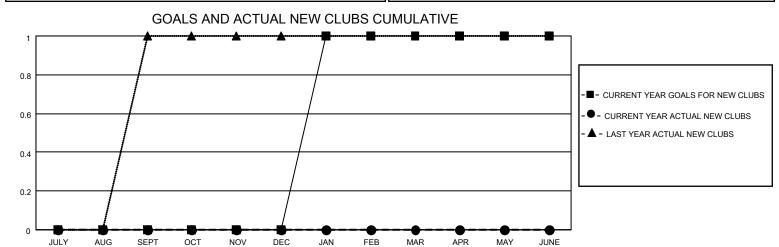

## District 5M 7

| Clubs RESULTS FOR 2021-2022 |   |   |   | Members RESULTS FOR 2021-2022 |    |    |    |
|-----------------------------|---|---|---|-------------------------------|----|----|----|
|                             |   |   |   |                               |    |    |    |
| JULY/AUG/SEPT               | 0 | 0 | 0 | JULY/AUG/SEPT                 | 30 | 40 | 25 |
| OCT/NOV/DEC                 | 0 | 0 | 0 | OCT/NOV/DEC                   | 30 | 0  | 0  |
| JAN/FEB/MAR                 | 1 | 0 | 0 | JAN/FEB/MAR                   | 37 | 0  | 0  |
| APR/MAY/JUNE                | 0 | 0 | 0 | APR/MAY/JUNE                  | 28 | 0  | 0  |