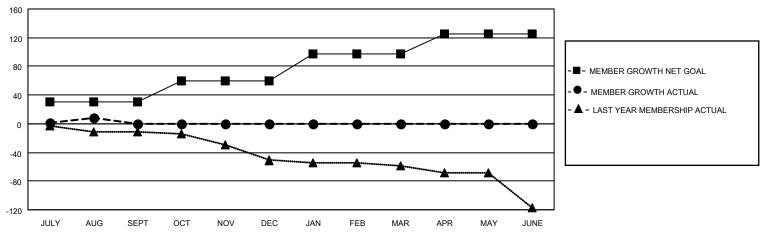

## District 5M 7

| Clubs RESULTS FOR 2021-2022 |   |   |   | Members RESULTS FOR 2021-2022 |    |    |    |
|-----------------------------|---|---|---|-------------------------------|----|----|----|
|                             |   |   |   |                               |    |    |    |
| JULY/AUG/SEPT               | 0 | 0 | 0 | JULY/AUG/SEPT                 | 30 | 40 | 25 |
| OCT/NOV/DEC                 | 0 | 0 | 0 | OCT/NOV/DEC                   | 30 | 0  | 0  |
| JAN/FEB/MAR                 | 1 | 0 | 0 | JAN/FEB/MAR                   | 37 | 0  | 0  |
| APR/MAY/JUNE                | 0 | 0 | 0 | APR/MAY/JUNE                  | 28 | 0  | 0  |